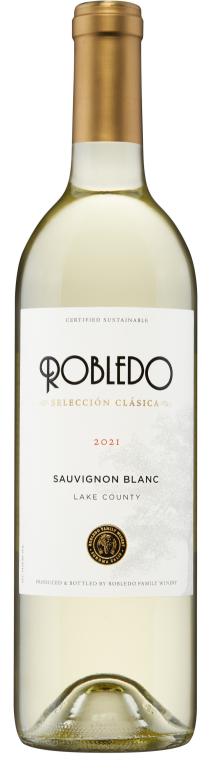

# 2021 Lake County Sauvignon Blanc

#### Selección Clásica

This series is crafted from specific sites within our estate vineyards. Utilizing low intervention cellar techniques, our intention is to focus on balance and elegance. Each offering outstanding quality and distinct character, always showcasing the meticulous work we put into our vineyards.

## Vineyards

This bottling is a single vineyard offering from the Robledo Lake County Oak Ranch vineyard. Featuring several clones per Robledo master grafting techniques in adobe loam soils. Average vine age is 20 years.

#### **Tasting Note**

Bright straw green in color, with dusty, yeasty aromas. Flavors of baked peaches and lemons, with some notes of green apples and passionfruit round out this unique style Sauvignon Blanc the Robledo family is famous for.

## Winemaking

Harvest Date 08/24/2021

Alcohol 14.2%

Brix at Harvest 23

Total Acidity 4.9 g/L

pH 3.46

Residual Sugar 2.2 g/L

Aging/Cooperage 5 months stainless steel
Varietal Composition 100% Sauvignon Blanc